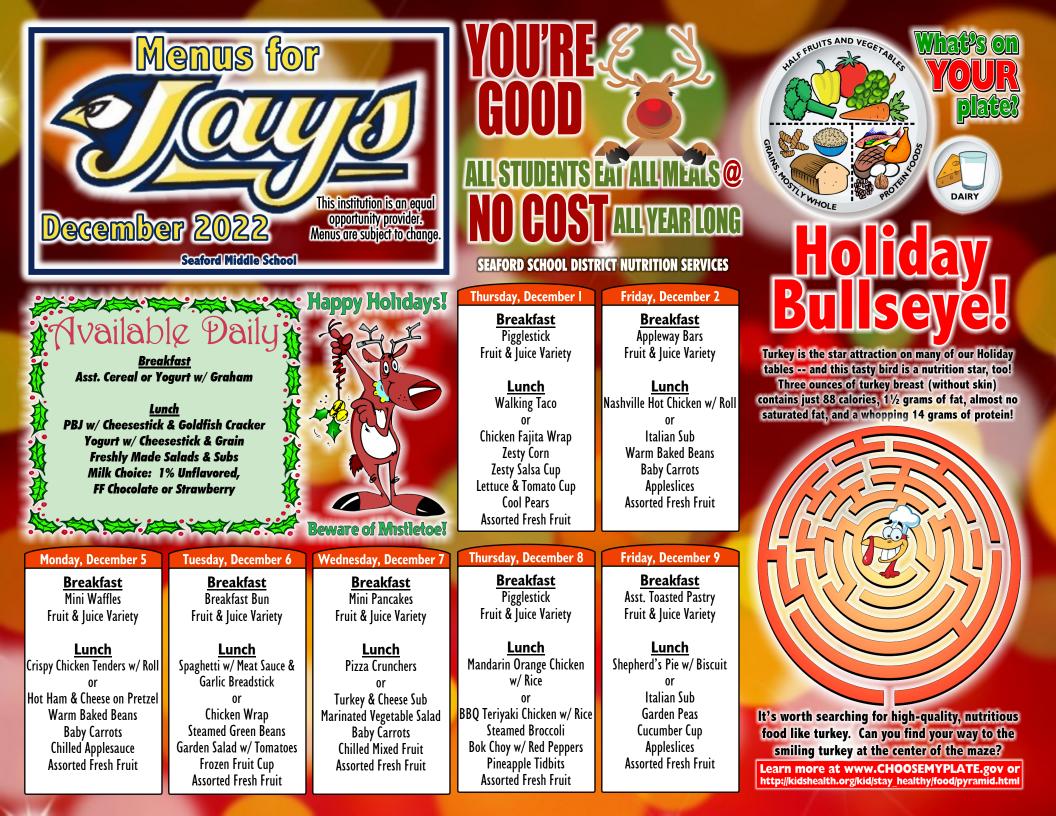

| Monday, December 12<br>Breakfast<br>Asst. Bread Slices<br>Fruit & Juice Variety<br>Lunch<br>Crispy or Spicy Chicken Patty<br>or<br>Grilled Cheese Sandwich<br>w/ Tomato Soup<br>Red/Green Pepper Veggie Cup<br>Chilled Applesauce<br>Assorted Fresh Fruit    | Tuesday, December 13<br>Breakfast<br>Breakfast Bar<br>Fruit & Juice Variety<br><u>Lunch</u><br>Cheesesteak Sub<br>or<br>Meatball Sub<br>Crispy Oven Fries<br>Cucumber Cup<br>Chilled Mixed Fruit<br>Assorted Fresh Fruit                                                                                                             | Wednesday, December 14<br><u>Breakfast</u><br>Cinnamon Rush French Toast<br>Fruit & Juice Variety<br><u>Lunch</u><br>Papa John's Pizza<br>or<br>Buffalo Chicken Pizza<br>Glazed Carrot Coins<br>Broccoli Trees<br>Side